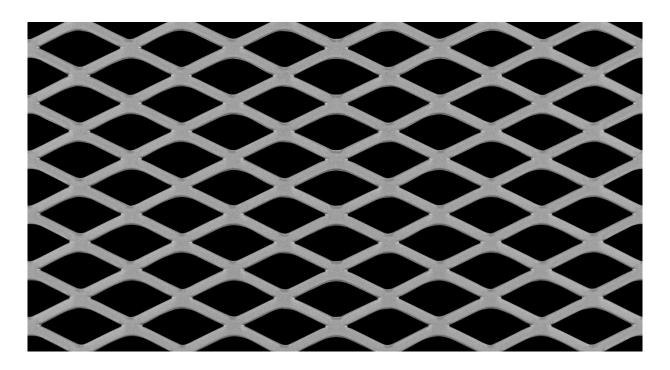

## **Expanded Metal - Product Data Sheet**

Mesh Ref No: 30-79SFR Flattened Stainless Steel Mesh

LW Aperture:21.00mmStrand Width:3.00mmSW Aperture:9.00mmThickness:1.50mmWeight:5.00 kg / m2Open Area:60%

Material: Stainless Steel Grade 304 to BS EN 1.4301